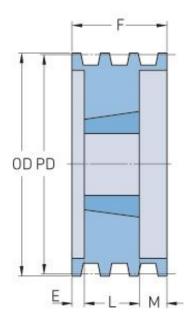

## **PHP 3-B54TB**

| Pitch diameter<br>(mm)   | 137.16  |
|--------------------------|---------|
| Pitch diameter (in)      | 5.4     |
| Outside diameter (mm)    | 146.05  |
| Outside diameter<br>(in) | 5.75    |
| Pulley type              | A-1     |
| Bushing no.              | 2517{1} |
| Min. bore (mm)           | 19.05   |
| Min. bore (in)           | 0.75    |
| Max. bore (mm)           | 63.5    |
| Max. bore (in)           | 2.5     |
| F (in)                   | 2(1/2)  |
| E (in)                   | 1(1/2)  |
| L (in)                   | 1(3/4)  |
| M (in)                   | -       |
| Weight (lbs)             | 9.5     |