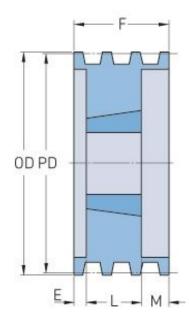

## **PHP 3-B52TB**

| Pitch diameter<br>(mm)   | 132.08 |
|--------------------------|--------|
| Pitch diameter (in)      | 5.2    |
| Outside diameter<br>(mm) | 140.97 |
| Outside diameter<br>(in) | 5.55   |
| Pulley type              | A-1    |
| Bushing no.              | 1610   |
| Min. bore (mm)           | 12.7   |
| Min. bore (in)           | 0.5    |
| Max. bore (mm)           | 41.27  |
| Max. bore (in)           | 1.62   |
| F (in)                   | 2(1/2) |
| E (in)                   | 1(1/2) |
| L (in)                   | 1      |
| M (in)                   | -      |
| Weight (lbs)             | 9      |
|                          |        |