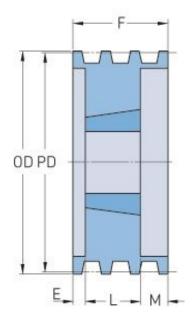

## **PHP 3-B50TB**

| Pitch diameter<br>(mm)   | 127    |
|--------------------------|--------|
| Pitch diameter (in)      | 5      |
| Outside diameter<br>(mm) | 135.89 |
| Outside diameter<br>(in) | 5.35   |
| Pulley type              | A-1    |
| Bushing no.              | 1610   |
| Min. bore (mm)           | 12.7   |
| Min. bore (in)           | 0.5    |
| Max. bore (mm)           | 41.27  |
| Max. bore (in)           | 1.62   |
| F (in)                   | 2(1/2) |
| E (in)                   | 1(1/2) |
| L (in)                   | 1      |
| M (in)                   | -      |
| Weight (lbs)             | 8.5    |