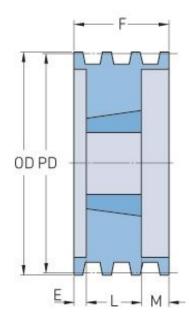

## **PHP 3-B48TB**

| Pitch diameter<br>(mm)   | 121.92 |
|--------------------------|--------|
| Pitch diameter (in)      | 4.8    |
| Outside diameter<br>(mm) | 130.81 |
| Outside diameter<br>(in) | 5.15   |
| Pulley type              | A-1    |
| Bushing no.              | 1610   |
| Min. bore (mm)           | 12.7   |
| Min. bore (in)           | 0.5    |
| Max. bore (mm)           | 41.27  |
| Max. bore (in)           | 1.62   |
| F (in)                   | 2(1/2) |
| E (in)                   | 1(1/2) |
| L (in)                   | 1      |
| M (in)                   | -      |
| Weight (lbs)             | 8      |