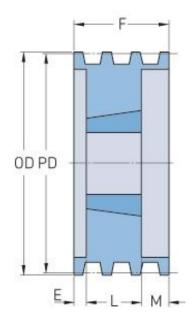

## **PHP 3-B46TB**

| 116.84 |
|--------|
| 4.6    |
| 125.73 |
| 4.95   |
| A-1    |
| 1610   |
| 12.7   |
| 0.5    |
| 41.27  |
| 1.62   |
| 2(1/2) |
| 1(1/2) |
| 1      |
| -      |
| 7      |
|        |