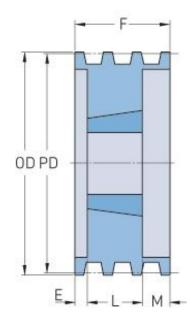

## **PHP 3-B44TB**

| Pitch diameter<br>(mm)   | 111.76 |
|--------------------------|--------|
| Pitch diameter (in)      | 4.4    |
| Outside diameter<br>(mm) | 120.65 |
| Outside diameter<br>(in) | 4.75   |
| Pulley type              | A-1    |
| Bushing no.              | 1610   |
| Min. bore (mm)           | 12.7   |
| Min. bore (in)           | 0.5    |
| Max. bore (mm)           | 41.27  |
| Max. bore (in)           | 1.62   |
| F (in)                   | 2(1/2) |
| E (in)                   | 1(1/2) |
| L (in)                   | 1      |
| M (in)                   | -      |
| Weight (lbs)             | 6.5    |