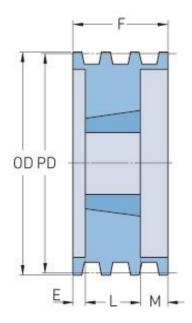

## **PHP 3-B42TB**

| Pitch diameter<br>(mm)   | 106.68 |
|--------------------------|--------|
| Pitch diameter (in)      | 4.2    |
| Outside diameter<br>(mm) | 115.57 |
| Outside diameter (in)    | 4.55   |
| Pulley type              | A-1    |
| Bushing no.              | 1610   |
| Min. bore (mm)           | 12.7   |
| Min. bore (in)           | 0.5    |
| Max. bore (mm)           | 41.27  |
| Max. bore (in)           | 1.62   |
| F (in)                   | 2(1/2) |
| E (in)                   | 1(1/2) |
| L (in)                   | 1      |
| M (in)                   | -      |
| Weight (lbs)             | 6      |