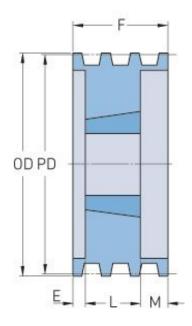

## **PHP 3-B34TB**

| Pitch diameter<br>(mm) | 86.36  |
|------------------------|--------|
| Pitch diameter (in)    | 3.4    |
| Outside diameter (mm)  | 95.25  |
| Outside diameter (in)  | 3.75   |
| Pulley type            | A-1    |
| Bushing no.            | 1210   |
| Min. bore (mm)         | 15.88  |
| Min. bore (in)         | 0.63   |
| Max. bore (mm)         | 31.75  |
| Max. bore (in)         | 1.25   |
| F (in)                 | 2(1/2) |
| E (in)                 | 1(1/2) |
| L (in)                 | 1      |
| M (in)                 | -      |
| Weight (lbs)           | 3      |