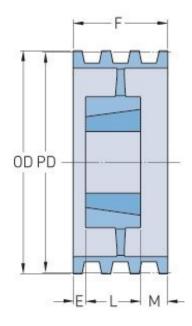

## **PHP 2-C240TB**

| Pitch diameter (mm)      | 609.6  |
|--------------------------|--------|
| Pitch diameter (in)      | 24     |
| Outside diameter (mm)    | 619.76 |
| Outside diameter<br>(in) | 24.4   |
| Pulley type              | A-3    |
| Bushing no.              | 3020   |
| Min. bore (mm)           | 31.75  |
| Min. bore (in)           | 1.25   |
| Max. bore (mm)           | 76.2   |
| Max. bore (in)           | 3      |
| F (in)                   | 2(3/8) |
| E (in)                   | -      |
| L (in)                   | 2      |
| M (in)                   | (3/8)  |
| Weight (lbs)             | 72     |