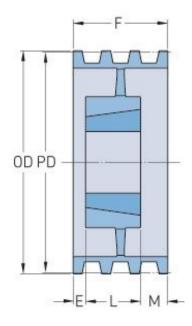

## PHP 2-C180TB

| Pitch diameter (mm)      | 457.2  |
|--------------------------|--------|
| Pitch diameter (in)      | 18     |
| Outside diameter<br>(mm) | 467.36 |
| Outside diameter (in)    | 18.4   |
| Pulley type              | A-3    |
| Bushing no.              | 3020   |
| Min. bore (mm)           | 31.75  |
| Min. bore (in)           | 1.25   |
| Max. bore (mm)           | 76.2   |
| Max. bore (in)           | 3      |
| F (in)                   | 2(3/8) |
| E (in)                   | -      |
| L (in)                   | 2      |
| M (in)                   | (3/8)  |
| Weight (lbs)             | 42     |