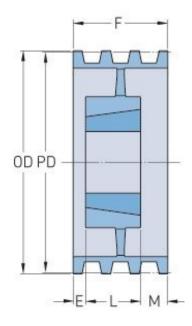

## PHP 2-C160TB

| Pitch diameter<br>(mm)   | 406.4   |
|--------------------------|---------|
| Pitch diameter (in)      | 16      |
| Outside diameter<br>(mm) | 416.56  |
| Outside diameter<br>(in) | 16.4    |
| Pulley type              | A-3     |
| Bushing no.              | 2517{1} |
| Min. bore (mm)           | 19.05   |
| Min. bore (in)           | 0.75    |
| Max. bore (mm)           | 63.5    |
| Max. bore (in)           | 2.5     |
| F (in)                   | 2(3/8)  |
| E (in)                   | (5/8)   |
| L (in)                   | 1(3/4)  |
| M (in)                   | -       |
| Weight (lbs)             | 42      |