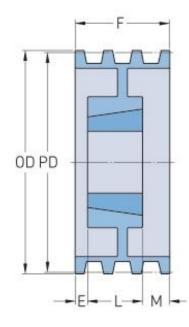

## **PHP 2-C110TB**

| Pitch diameter<br>(mm)   | 279.4   |
|--------------------------|---------|
| Pitch diameter (in)      | 11      |
| Outside diameter<br>(mm) | 289.56  |
| Outside diameter<br>(in) | 11.4    |
| Pulley type              | A-2     |
| Bushing no.              | 2517{1} |
| Min. bore (mm)           | 19.05   |
| Min. bore (in)           | 0.75    |
| Max. bore (mm)           | 63.5    |
| Max. bore (in)           | 2.5     |
| F (in)                   | 2(3/8)  |
| E (in)                   | (5/8)   |
| L (in)                   | 1(3/4)  |
| M (in)                   | -       |
| Weight (lbs)             | 27      |