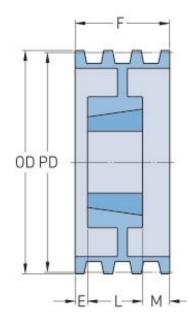

## **PHP 2-C105TB**

| Pitch diameter<br>(mm)   | 266.7   |
|--------------------------|---------|
| Pitch diameter (in)      | 10.5    |
| Outside diameter<br>(mm) | 276.86  |
| Outside diameter<br>(in) | 10.9    |
| Pulley type              | A-2     |
| Bushing no.              | 2517{1} |
| Min. bore (mm)           | 19.05   |
| Min. bore (in)           | 0.75    |
| Max. bore (mm)           | 63.5    |
| Max. bore (in)           | 2.5     |
| F (in)                   | 2(3/8)  |
| E (in)                   | (5/8)   |
| L (in)                   | 1(3/4)  |
| M (in)                   | -       |
| Weight (lbs)             | 26      |