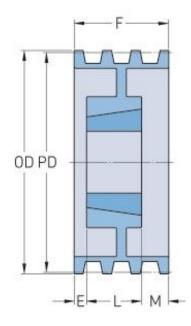

## **PHP 2-C100TB**

| Pitch diameter (mm)      | 254     |
|--------------------------|---------|
| Pitch diameter (in)      | 10      |
| Outside diameter<br>(mm) | 264.16  |
| Outside diameter (in)    | 10.4    |
| Pulley type              | A-2     |
| Bushing no.              | 2517{1} |
| Min. bore (mm)           | 19.05   |
| Min. bore (in)           | 0.75    |
| Max. bore (mm)           | 63.5    |
| Max. bore (in)           | 2.5     |
| F (in)                   | 2(3/8)  |
| E (in)                   | (5/8)   |
| L (in)                   | 1(3/4)  |
| M (in)                   | -       |
| Weight (lbs)             | 25      |