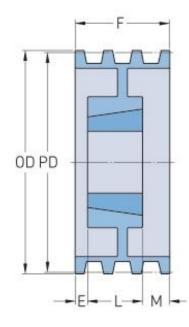

## **РНР 2-С90ТВ**

| Pitch diameter<br>(mm)   | 228.6   |
|--------------------------|---------|
| Pitch diameter (in)      | 9       |
| Outside diameter<br>(mm) | 238.76  |
| Outside diameter<br>(in) | 9.4     |
| Pulley type              | A-2     |
| Bushing no.              | 2517{1} |
| Min. bore (mm)           | 19.05   |
| Min. bore (in)           | 0.75    |
| Max. bore (mm)           | 63.5    |
| Max. bore (in)           | 2.5     |
| F (in)                   | 2(3/8)  |
| E (in)                   | (5/8)   |
| L (in)                   | 1(3/4)  |
| M (in)                   | -       |
| Weight (lbs)             | 23      |