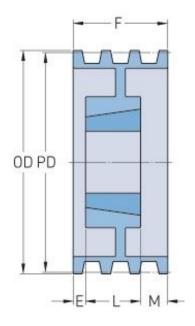

## **PHP 2-C85TB**

| Pitch diameter<br>(mm)   | 215.9   |
|--------------------------|---------|
| Pitch diameter (in)      | 8.5     |
| Outside diameter (mm)    | 226.06  |
| Outside diameter<br>(in) | 8.9     |
| Pulley type              | A-2     |
| Bushing no.              | 2517{1} |
| Min. bore (mm)           | 19.05   |
| Min. bore (in)           | 0.75    |
| Max. bore (mm)           | 63.5    |
| Max. bore (in)           | 2.5     |
| F (in)                   | 2(3/8)  |
| E (in)                   | (5/8)   |
| L (in)                   | 1(3/4)  |
| M (in)                   | -       |
| Weight (lbs)             | 22      |