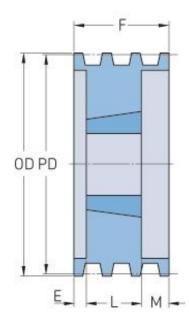

## **РНР 2-С80ТВ**

| Pitch diameter<br>(mm)   | 203.2   |
|--------------------------|---------|
| Pitch diameter (in)      | 8       |
| Outside diameter<br>(mm) | 213.36  |
| Outside diameter<br>(in) | 8.4     |
| Pulley type              | A-1     |
| Bushing no.              | 2517{1} |
| Min. bore (mm)           | 19.05   |
| Min. bore (in)           | 0.75    |
| Max. bore (mm)           | 63.5    |
| Max. bore (in)           | 2.5     |
| F (in)                   | 2(3/8)  |
| E (in)                   | (5/8)   |
| L (in)                   | 1(3/4)  |
| M (in)                   | -       |
| Weight (lbs)             | 20      |
|                          |         |