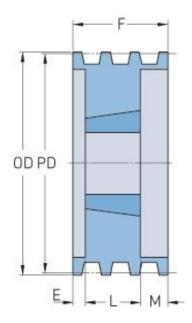

## **PHP 2-C75TB**

| Pitch diameter<br>(mm)   | 190.5   |
|--------------------------|---------|
| Pitch diameter (in)      | 7.5     |
| Outside diameter (mm)    | 200.66  |
| Outside diameter<br>(in) | 7.9     |
| Pulley type              | A-1     |
| Bushing no.              | 2517{1} |
| Min. bore (mm)           | 19.05   |
| Min. bore (in)           | 0.75    |
| Max. bore (mm)           | 63.5    |
| Max. bore (in)           | 2.5     |
| F (in)                   | 2(3/8)  |
| E (in)                   | (5/8)   |
| L (in)                   | 1(3/4)  |
| M (in)                   | -       |
| Weight (lbs)             | 17      |