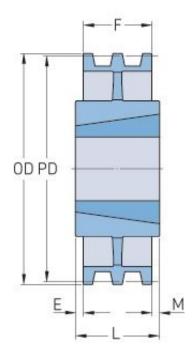

## PHP 2-B380TB

| Pitch diameter<br>(mm) | 965.2  |
|------------------------|--------|
| Pitch diameter (in)    | 38     |
| Outside diameter (mm)  | 974.09 |
| Outside diameter (in)  | 38.35  |
| Pulley type            | C-3    |
| Bushing no.            | 3020   |
| Min. bore (mm)         | 31.75  |
| Min. bore (in)         | 1.25   |
| Max. bore (mm)         | 76.2   |
| Max. bore (in)         | 3      |
| F (in)                 | 1(3/4) |
| E (in)                 | -      |
| L (in)                 | 2      |
| M (in)                 | (1/4)  |
| H (in)                 | 2      |
| Weight (lbs)           | 112    |