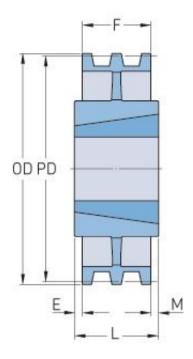

## PHP 2-B250TB

| Pitch diameter<br>(mm) | 635    |
|------------------------|--------|
| Pitch diameter (in)    | 25     |
| Outside diameter (mm)  | 643.89 |
| Outside diameter (in)  | 25.35  |
| Pulley type            | C-3    |
| Bushing no.            | 3020   |
| Min. bore (mm)         | 31.75  |
| Min. bore (in)         | 1.25   |
| Max. bore (mm)         | 76.2   |
| Max. bore (in)         | 3      |
| F (in)                 | 1(3/4) |
| E (in)                 | -      |
| L (in)                 | 2      |
| M (in)                 | (1/4)  |
| H (in)                 | 2      |
| Weight (lbs)           | 65     |