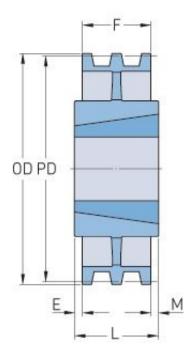

## **PHP 2-B200TB**

| Pitch diameter<br>(mm) | 508    |
|------------------------|--------|
| Pitch diameter (in)    | 20     |
| Outside diameter (mm)  | 516.89 |
| Outside diameter (in)  | 20.35  |
| Pulley type            | C-3    |
| Bushing no.            | 3020   |
| Min. bore (mm)         | 31.75  |
| Min. bore (in)         | 1.25   |
| Max. bore (mm)         | 76.2   |
| Max. bore (in)         | 3      |
| F (in)                 | 1(3/4) |
| E (in)                 | -      |
| L (in)                 | 2      |
| M (in)                 | (1/4)  |
| H (in)                 | 2      |
| Weight (lbs)           | 49     |