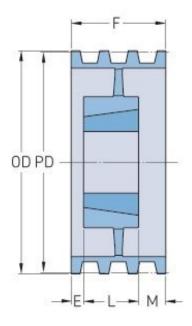

## PHP 2-B184TB

| Pitch diameter (mm)   | 467.36 |
|-----------------------|--------|
| Pitch diameter (in)   | 18.4   |
| Outside diameter (mm) | 476.25 |
| Outside diameter (in) | 18.75  |
| Pulley type           | A-3    |
| Bushing no.           | 2517   |
| Min. bore (mm)        | 19.05  |
| Min. bore (in)        | 0.75   |
| Max. bore (mm)        | 63.5   |
| Max. bore (in)        | 2.5    |
| F (in)                | 1(3/4) |
| E (in)                | -      |
| L (in)                | 1(3/4) |
| M (in)                | -      |
| H (in)                | -      |
| Weight (lbs)          | 33     |