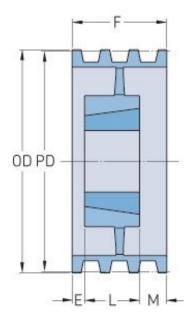

## PHP 2-B154TB

| Pitch diameter<br>(mm)   | 391.16 |
|--------------------------|--------|
| Pitch diameter (in)      | 15.4   |
| Outside diameter (mm)    | 400.05 |
| Outside diameter<br>(in) | 15.75  |
| Pulley type              | A-3    |
| Bushing no.              | 2517   |
| Min. bore (mm)           | 19.05  |
| Min. bore (in)           | 0.75   |
| Max. bore (mm)           | 63.5   |
| Max. bore (in)           | 2.5    |
| F (in)                   | 1(3/4) |
| E (in)                   | -      |
| L (in)                   | 1(3/4) |
| M (in)                   | -      |
| H (in)                   | -      |
| Weight (lbs)             | 31     |