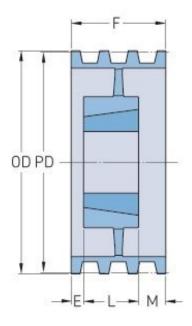

## PHP 2-B124TB

| Pitch diameter<br>(mm)   | 314.96 |
|--------------------------|--------|
| Pitch diameter (in)      | 12.4   |
| Outside diameter<br>(mm) | 323.85 |
| Outside diameter<br>(in) | 12.75  |
| Pulley type              | A-3    |
| Bushing no.              | 2517   |
| Min. bore (mm)           | 19.05  |
| Min. bore (in)           | 0.75   |
| Max. bore (mm)           | 63.5   |
| Max. bore (in)           | 2.5    |
| F (in)                   | 1(3/4) |
| E (in)                   | -      |
| L (in)                   | 1(3/4) |
| M (in)                   | -      |
| H (in)                   | -      |
| Weight (lbs)             | 27     |