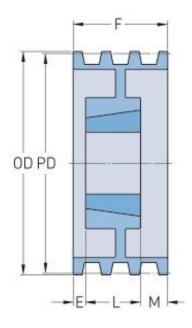

## PHP 2-B110TB

| Pitch diameter      | 279.4  |
|---------------------|--------|
| (mm)                |        |
| Pitch diameter (in) | 11     |
| Outside diameter    | 288.29 |
| (mm)                | 11 25  |
| Outside diameter    | 11.35  |
| (in)                |        |
| Pulley type         | A-2    |
| Bushing no.         | 2517   |
| Min. bore (mm)      | 19.05  |
| Min. bore (in)      | 0.75   |
| Max. bore (mm)      | 63.5   |
| Max. bore (in)      | 2.5    |
| F (in)              | 1(3/4) |
| E (in)              | -      |
| L (in)              | 1(3/4) |
| M (in)              | -      |
| H (in)              | -      |
| Weight (lbs)        | 25     |