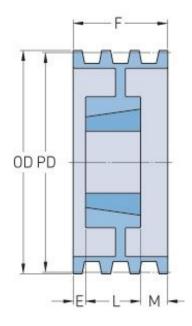

## **PHP 2-B94TB**

|                        | <b>^</b> |
|------------------------|----------|
| Pitch diameter<br>(mm) | 238.76   |
| Pitch diameter (in)    | 9.4      |
| Outside diameter (mm)  | 247.65   |
| Outside diameter (in)  | 9.75     |
| Pulley type            | A-2      |
| Bushing no.            | 2517     |
| Min. bore (mm)         | 19.05    |
| Min. bore (in)         | 0.75     |
| Max. bore (mm)         | 63.5     |
| Max. bore (in)         | 2.5      |
| F (in)                 | 1(3/4)   |
| E (in)                 | -        |
| L (in)                 | 1(3/4)   |
| M (in)                 | -        |
| H (in)                 | -        |
| Weight (lbs)           | 20       |