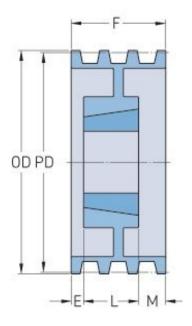

## **PHP 2-B86TB**

| Pitch diameter<br>(mm) | 218.44 |
|------------------------|--------|
| Pitch diameter (in)    | 8.6    |
| Outside diameter (mm)  | 227.33 |
| Outside diameter (in)  | 8.95   |
| Pulley type            | A-2    |
| Bushing no.            | 2517   |
| Min. bore (mm)         | 19.05  |
| Min. bore (in)         | 0.75   |
| Max. bore (mm)         | 63.5   |
| Max. bore (in)         | 2.5    |
| F (in)                 | 1(3/4) |
| E (in)                 | -      |
| L (in)                 | 1(3/4) |
| M (in)                 | -      |
| H (in)                 | -      |
| Weight (lbs)           | 18     |