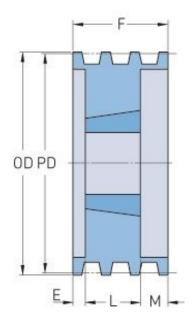

## **PHP 2-B68TB**

| Pitch diameter           | 172.72 |
|--------------------------|--------|
| (mm)                     |        |
| Pitch diameter (in)      | 6.8    |
| Outside diameter<br>(mm) | 181.61 |
| Outside diameter (in)    | 7.15   |
| Pulley type              | A-1    |
| Bushing no.              | 1610   |
| Min. bore (mm)           | 12.7   |
| Min. bore (in)           | 0.5    |
| Max. bore (mm)           | 41.27  |
| Max. bore (in)           | 1.62   |
| F (in)                   | 1(3/4) |
| E (in)                   | (3/4)  |
| L (in)                   | 1      |
| M (in)                   | -      |
| H (in)                   | 1      |
| Weight (lbs)             | 11     |