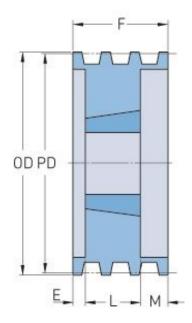

## **PHP 2-B66TB**

|                          | <b>,</b> |
|--------------------------|----------|
| Pitch diameter<br>(mm)   | 167.64   |
| Pitch diameter (in)      | 6.6      |
| Outside diameter<br>(mm) | 176.53   |
| Outside diameter (in)    | 6.95     |
| Pulley type              | A-1      |
| Bushing no.              | 1610     |
| Min. bore (mm)           | 12.7     |
| Min. bore (in)           | 0.5      |
| Max. bore (mm)           | 41.27    |
| Max. bore (in)           | 1.62     |
| F (in)                   | 1(3/4)   |
| E (in)                   | (3/4)    |
| L (in)                   | 1        |
| M (in)                   | -        |
| H (in)                   | 1        |
| Weight (lbs)             | 10.5     |
|                          |          |