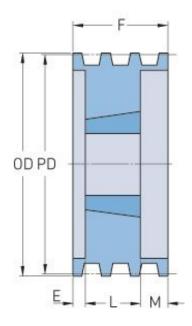

## **PHP 2-B64TB**

| Pitch diameter        | 162.56 |
|-----------------------|--------|
| (mm)                  |        |
| Pitch diameter (in)   | 6.4    |
| Outside diameter      | 171.45 |
| (mm)                  |        |
| Outside diameter (in) | 6.75   |
| Pulley type           | A-1    |
| Bushing no.           | 1610   |
| Min. bore (mm)        | 12.7   |
| Min. bore (in)        | 0.5    |
| Max. bore (mm)        | 41.27  |
| Max. bore (in)        | 1.62   |
| F (in)                | 1(3/4) |
| E (in)                | (3/4)  |
| L (in)                | 1      |
| M (in)                | -      |
| H (in)                | 1      |
| Weight (lbs)          | 10     |