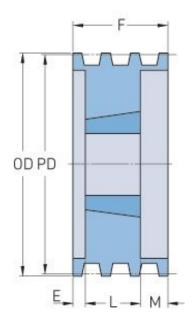

## **PHP 2-B58TB**

| D'I de d'esse de    | 147.32 |
|---------------------|--------|
| Pitch diameter      | 147.32 |
| (mm)                |        |
| Pitch diameter (in) | 5.8    |
| Outside diameter    | 156.21 |
| (mm)                |        |
| Outside diameter    | 6.15   |
| (in)                |        |
| Pulley type         | A-1    |
| Bushing no.         | 1610   |
| Min. bore (mm)      | 12.7   |
| Min. bore (in)      | 0.5    |
| Max. bore (mm)      | 41.27  |
| Max. bore (in)      | 1.62   |
| F (in)              | 1(3/4) |
| E (in)              | (3/4)  |
| L (in)              | 1      |
| M (in)              | -      |
| H (in)              | 1      |
| Weight (lbs)        | 8.6    |
| Weight (ibs)        | 0.0    |