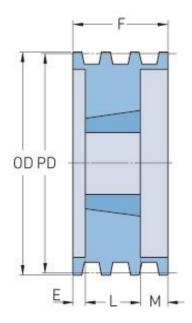

## **PHP 2-B56TB**

| Pitch diameter              | 142.24 |
|-----------------------------|--------|
| (mm)<br>Pitch diameter (in) | 5.6    |
| Outside diameter<br>(mm)    | 151.13 |
| Outside diameter<br>(in)    | 5.95   |
| Pulley type                 | A-1    |
| Bushing no.                 | 1610   |
| Min. bore (mm)              | 12.7   |
| Min. bore (in)              | 0.5    |
| Max. bore (mm)              | 41.27  |
| Max. bore (in)              | 1.62   |
| F (in)                      | 1(3/4) |
| E (in)                      | (3/4)  |
| L (in)                      | 1      |
| M (in)                      | -      |
| H (in)                      | 1      |
| Weight (lbs)                | 8.2    |