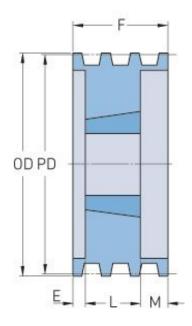

## **PHP 2-B54TB**

|                     | <b>,</b> |
|---------------------|----------|
| Pitch diameter      | 137.16   |
| (mm)                |          |
| Pitch diameter (in) | 5.4      |
| Outside diameter    | 146.05   |
| (mm)                |          |
| Outside diameter    | 5.75     |
| (in)                |          |
| Pulley type         | A-1      |
| Bushing no.         | 1610     |
| Min. bore (mm)      | 12.7     |
| Min. bore (in)      | 0.5      |
| Max. bore (mm)      | 41.27    |
| Max. bore (in)      | 1.62     |
| F (in)              | 1(3/4)   |
| E (in)              | (3/4)    |
| L (in)              | 1        |
| M (in)              | -        |
| H (in)              | 1        |
| Weight (lbs)        | 7        |
|                     | J        |