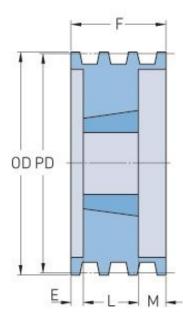

## **PHP 2-B52TB**

|                          | ,      |
|--------------------------|--------|
| Pitch diameter<br>(mm)   | 132.08 |
| Pitch diameter (in)      | 5.2    |
| Outside diameter<br>(mm) | 140.97 |
| Outside diameter (in)    | 5.55   |
| Pulley type              | A-1    |
| Bushing no.              | 1610   |
| Min. bore (mm)           | 12.7   |
| Min. bore (in)           | 0.5    |
| Max. bore (mm)           | 41.27  |
| Max. bore (in)           | 1.62   |
| F (in)                   | 1(3/4) |
| E (in)                   | (3/4)  |
| L (in)                   | 1      |
| M (in)                   | -      |
| H (in)                   | 1      |
| Weight (lbs)             | 6.5    |
|                          | ~      |