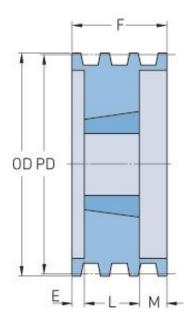

## **PHP 2-B50TB**

| Pitch diameter        | 127    |
|-----------------------|--------|
| (mm)                  |        |
| Pitch diameter (in)   | 5      |
| Outside diameter      | 135.89 |
| (mm)                  |        |
| Outside diameter (in) | 5.35   |
| Pulley type           | A-1    |
| Bushing no.           | 1610   |
| Min. bore (mm)        | 12.7   |
| Min. bore (in)        | 0.5    |
| Max. bore (mm)        | 41.27  |
| Max. bore (in)        | 1.62   |
| F (in)                | 1(3/4) |
| E (in)                | (3/4)  |
| L (in)                | 1      |
| M (in)                | -      |
| H (in)                | 1      |
| Weight (lbs)          | 6      |