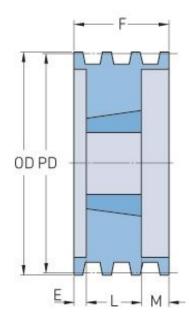

## **PHP 2-B48TB**

| Pitch diameter<br>(mm)   | 121.92 |
|--------------------------|--------|
| Pitch diameter (in)      | 4.8    |
| Outside diameter<br>(mm) | 130.81 |
| Outside diameter<br>(in) | 5.15   |
| Pulley type              | A-1    |
| Bushing no.              | 1610   |
| Min. bore (mm)           | 12.7   |
| Min. bore (in)           | 0.5    |
| Max. bore (mm)           | 41.27  |
| Max. bore (in)           | 1.62   |
| F (in)                   | 1(3/4) |
| E (in)                   | (3/4)  |
| L (in)                   | 1      |
| M (in)                   | -      |
| H (in)                   | 1      |
| Weight (lbs)             | 5.5    |