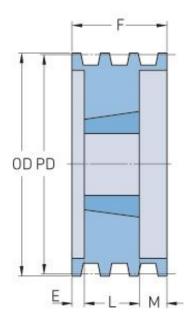

## **PHP 2-B44TB**

|                     | 111.76 |
|---------------------|--------|
| Pitch diameter      | 111.76 |
| (mm)                |        |
| Pitch diameter (in) | 4.4    |
| Outside diameter    | 120.65 |
| (mm)                |        |
| Outside diameter    | 4.75   |
| (in)                |        |
|                     | A-1    |
| Pulley type         |        |
| Bushing no.         | 1610   |
| Min. bore (mm)      | 12.7   |
| Min. bore (in)      | 0.5    |
| Max. bore (mm)      | 41.27  |
| Max. bore (in)      | 1.62   |
| F (in)              | 1(3/4) |
| E (in)              | (3/4)  |
| L (in)              | 1      |
| M (in)              | -      |
| H (in)              | 1      |
| Weight (lbs)        | 4.5    |