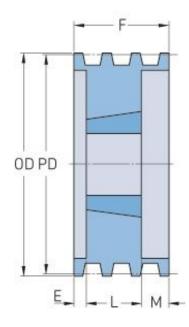

## **PHP 2-B40TB**

| Pitch diameter<br>(mm)   | 101.6  |
|--------------------------|--------|
| Pitch diameter (in)      | 4      |
| Outside diameter<br>(mm) | 110.49 |
| Outside diameter<br>(in) | 4.35   |
| Pulley type              | A-1    |
| Bushing no.              | 1610   |
| Min. bore (mm)           | 12.7   |
| Min. bore (in)           | 0.5    |
| Max. bore (mm)           | 41.27  |
| Max. bore (in)           | 1.62   |
| F (in)                   | 1(3/4) |
| E (in)                   | (3/4)  |
| L (in)                   | 1      |
| M (in)                   | -      |
| H (in)                   | 1      |
| Weight (lbs)             | 3      |
|                          |        |