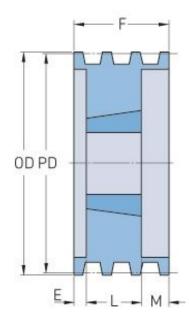

## **PHP 2-B36TB**

|   | Pitch diameter      | 91.44  |
|---|---------------------|--------|
|   | (mm)                | 2.6    |
|   | Pitch diameter (in) | 3.6    |
|   | Outside diameter    | 100.33 |
|   | (mm)                |        |
| - | Outside diameter    | 3.95   |
|   | (in)                |        |
|   | Pulley type         | A-1    |
|   | Bushing no.         | 1210   |
|   | Min. bore (mm)      | 15.88  |
|   | Min. bore (in)      | 0.63   |
|   | Max. bore (mm)      | 31.75  |
|   | Max. bore (in)      | 1.25   |
| - | F (in)              | 1(3/4) |
|   | E (in)              | (3/4)  |
|   | L (in)              | 1      |
|   | M (in)              | -      |
|   | H (in)              | 1      |
|   | Weight (lbs)        | 2.6    |
|   |                     |        |