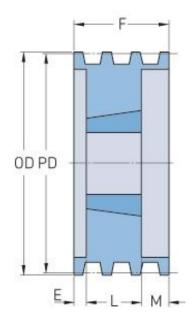

## **PHP 2-B34TB**

| Pitch diameter<br>(mm)   | 86.36  |
|--------------------------|--------|
| Pitch diameter (in)      | 3.4    |
| Outside diameter<br>(mm) | 95.25  |
| Outside diameter<br>(in) | 3.75   |
| Pulley type              | A-1    |
| Bushing no.              | 1210   |
| Min. bore (mm)           | 15.88  |
| Min. bore (in)           | 0.63   |
| Max. bore (mm)           | 31.75  |
| Max. bore (in)           | 1.25   |
| F (in)                   | 1(3/4) |
| E (in)                   | (3/4)  |
| L (in)                   | 1      |
| M (in)                   | -      |
| H (in)                   | 1      |
| Weight (lbs)             | 2.2    |