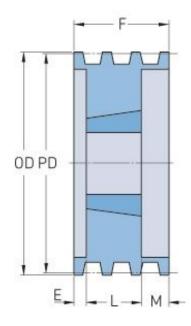

## PHP 12-C140TB

| Pitch diameter<br>(mm)   | 355.6   |
|--------------------------|---------|
| Outside diameter<br>(mm) | 365.76  |
| Pulley type              | A-1     |
| Bushing no.              | 4545    |
| Min. bore (mm)           | 57.15   |
| Max. bore (mm)           | 114.3   |
| F (in)                   | 12(3/8) |
| E (in)                   | 3       |
| L (in)                   | 4(1/2)  |
| M (in)                   | 4(7/8)  |
| Weight (lbs)             | 184     |
|                          |         |