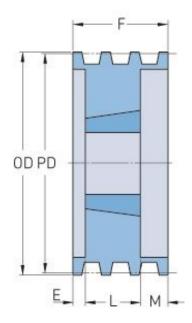

## PHP 12-C130TB

| Pitch diameter<br>(mm) | 330.2   |
|------------------------|---------|
| Outside diameter (mm)  | 340.36  |
| Pulley type            | A-1     |
| Bushing no.            | 4545    |
| Min. bore (mm)         | 57.15   |
| Max. bore (mm)         | 114.3   |
| F (in)                 | 12(3/8) |
| E (in)                 | 3       |
| L (in)                 | 4(1/2)  |
| M (in)                 | 4(7/8)  |
| Weight (lbs)           | 156     |