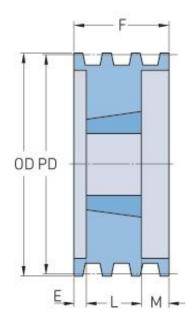

## PHP 12-C120TB

| Pitch diameter<br>(mm)   | 304.8   |
|--------------------------|---------|
| Outside diameter<br>(mm) | 314.96  |
| Pulley type              | A-1     |
| Bushing no.              | 4040    |
| Min. bore (mm)           | 44.45   |
| Max. bore (mm)           | 101.6   |
| F (in)                   | 12(3/8) |
| E (in)                   | 3(1/2)  |
| L (in)                   | 4       |
| M (in)                   | 4(7/8)  |
| Weight (lbs)             | 126     |