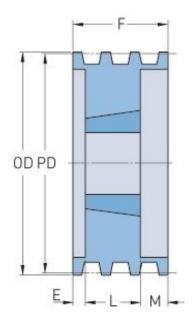

## PHP 12-C105TB

| Pitch diameter<br>(mm) | 266.7   |
|------------------------|---------|
| Outside diameter (mm)  | 276.86  |
| Pulley type            | A-1     |
| Bushing no.            | 4040    |
| Min. bore (mm)         | 44.45   |
| Max. bore (mm)         | 101.6   |
| F (in)                 | 12(3/8) |
| E (in)                 | 3(1/2)  |
| L (in)                 | 4       |
| M (in)                 | 4(7/8)  |
| Weight (lbs)           | 95      |