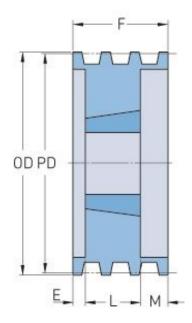

## PHP 12-C100TB

| Pitch diameter<br>(mm) | 254     |
|------------------------|---------|
| Outside diameter (mm)  | 264.16  |
| Pulley type            | A-1     |
| Bushing no.            | 4040    |
| Min. bore (mm)         | 44.45   |
| Max. bore (mm)         | 101.6   |
| F (in)                 | 12(3/8) |
| E (in)                 | 3(1/2)  |
| L (in)                 | 4       |
| M (in)                 | 4(7/8)  |
| Weight (lbs)           | 85      |