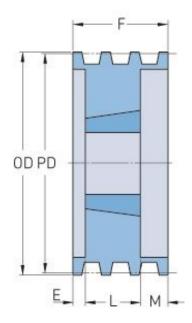

## PHP 12-C95TB

| Pitch diameter<br>(mm) | 241.3   |
|------------------------|---------|
| Outside diameter (mm)  | 251.46  |
| Pulley type            | A-1     |
| Bushing no.            | 4040    |
| Min. bore (mm)         | 44.45   |
| Max. bore (mm)         | 101.6   |
| F (in)                 | 12(3/8) |
| E (in)                 | 3(1/2)  |
| L (in)                 | 4       |
| M (in)                 | 4(7/8)  |
| Weight (lbs)           | 75      |