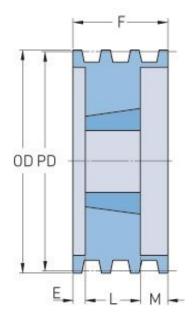

## PHP 12-C90TB

| Pitch diameter<br>(mm) | 228.6   |
|------------------------|---------|
| Outside diameter (mm)  | 238.76  |
| Pulley type            | A-1     |
| Bushing no.            | 4040    |
| Min. bore (mm)         | 44.45   |
| Max. bore (mm)         | 101.6   |
| F (in)                 | 12(3/8) |
| E (in)                 | 3(1/2)  |
| L (in)                 | 4       |
| M (in)                 | 4(7/8)  |
| Weight (lbs)           | 65      |