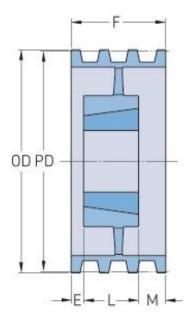

## PHP 10-C440TB

| Pitch diameter<br>(mm) | 1117.6  |
|------------------------|---------|
| Outside diameter (mm)  | 1127.76 |
| Pulley type            | A-3     |
| Bushing no.            | 4545    |
| Min. bore (mm)         | 57.15   |
| Max. bore (mm)         | 114.3   |
| F (in)                 | 10(3/8) |
| E (in)                 | 2       |
| L (in)                 | 4(1/2)  |
| M (in)                 | 3(7/8)  |
| Weight (lbs)           | 508     |