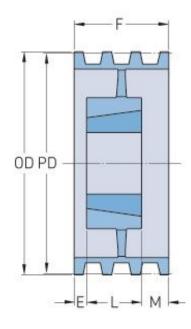

## PHP 10-C360TB

| Pitch diameter<br>(mm)   | 914.4   |
|--------------------------|---------|
| Outside diameter<br>(mm) | 924.56  |
| Pulley type              | A-3     |
| Bushing no.              | 4545    |
| Min. bore (mm)           | 57.15   |
| Max. bore (mm)           | 114.3   |
| F (in)                   | 10(3/8) |
| E (in)                   | 2       |
| L (in)                   | 4(1/2)  |
| M (in)                   | 3(7/8)  |
| Weight (lbs)             | 464     |