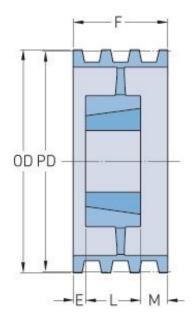

## PHP 10-C300TB

| Pitch diameter<br>(mm) | 762     |
|------------------------|---------|
| Outside diameter (mm)  | 772.16  |
| Pulley type            | A-3     |
| Bushing no.            | 4545    |
| Min. bore (mm)         | 57.15   |
| Max. bore (mm)         | 114.3   |
| F (in)                 | 10(3/8) |
| E (in)                 | 2       |
| L (in)                 | 4(1/2)  |
| M (in)                 | 3(7/8)  |
| Weight (lbs)           | 320     |